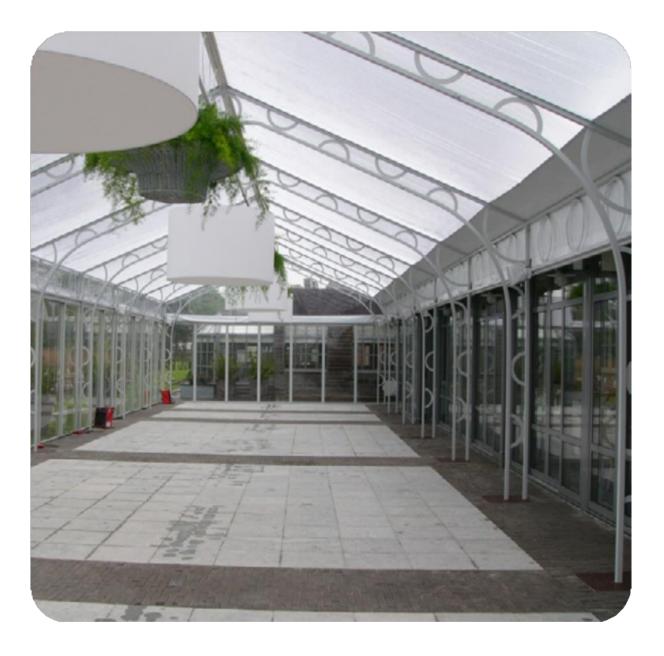

Orangerie

Sophisticated and stylish architectural structures to elevate your venue space





- Fast and Modular buildings
- Diverse range of industries
- Internationally renowned







### Our expertise at your service



125 employees





(F)

**37** Presence on 5 continents



## Offices and factories in 7 countries



### 75.000

75.000m2 of building installed annually



## Orangeries

## Elevate your sites to unprecedented heights











## Independence and sanctity









# Historical site compliance









Mono roof

The perfect extension for your buildings





#### **Grand Palais**

Each of the 4 external parts is 15m wide and can be removed

#### Roofing

#### Double-sided PVC-coated polyester: Different colors

#### The framing

Choice of different truss & colors







#### Flooring

#### Wooden floor (21mm) pine wood or tri-ply spruce wood



## As solid as elegant



## Sustainable choice

**Standard construction** 





# Increase the space, increase the profits







## Be profitable in a short time



UK: Weste Scand Easter

#### **Amortization time**

10 ever

. . .

15 events per year 2 to 5 years

|             | €10-13 |
|-------------|--------|
| ern Europe: | €5-10  |
| dinavia:    | €5-9   |
| rn Europe:  | €3-5   |

| nts per year | 3 to 7 years |
|--------------|--------------|
|--------------|--------------|

## Conclusion



You have a weather proof expansion of useable space, which sets your venue to be used for ample opportunities



Appealing design with historic compliance, no eyesore on your historic heritage site.

If you have