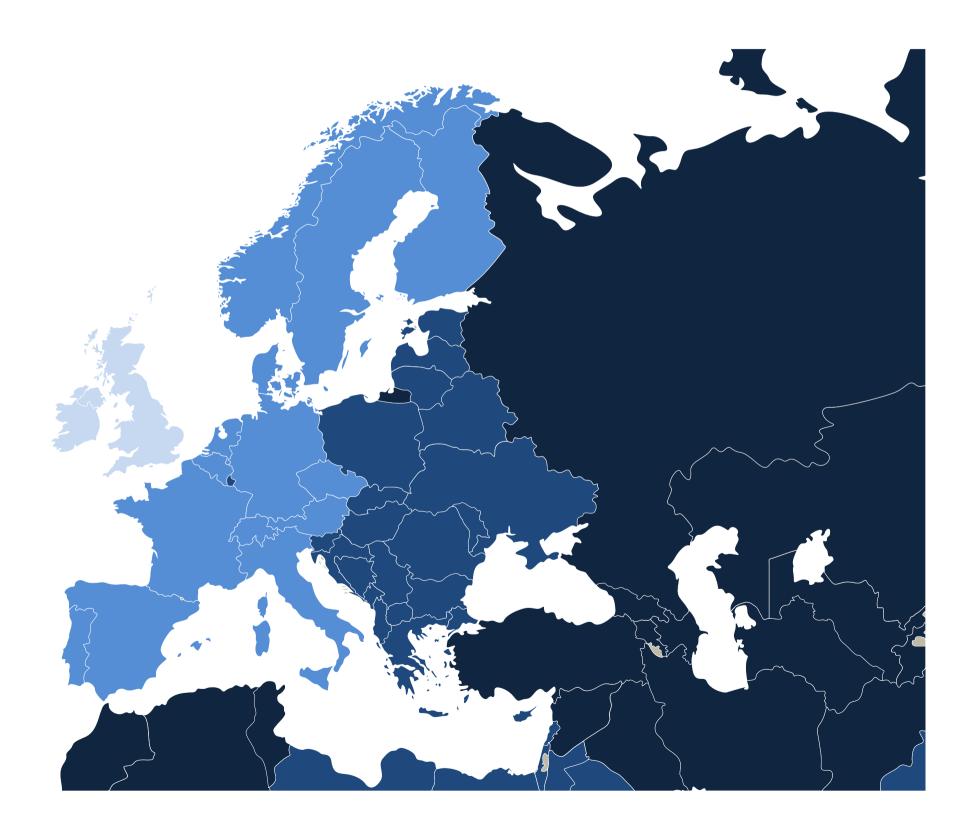

#### **Amortization time**

10 ever

. . .

15 events per year 2 to 5 years

|             | €10-13 |
|-------------|--------|
| ern Europe: | €5-10  |
| dinavia:    | €5-9   |
| rn Europe:  | €3-5   |

| nts per year | 3 to 7 years |
|--------------|--------------|
|--------------|--------------|