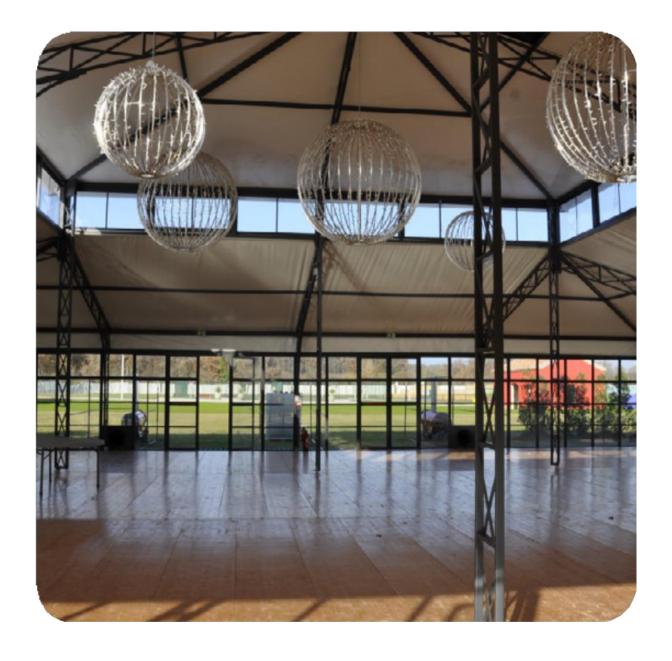

# Orangerie

Sophisticated and stylish architectural structures to elevate your venue space





- Fast and Modular buildings
- Diverse range of industries
- Internationally renowned







### Our expertise at your service



125 employees





(F)

**37** Presence on 5 continents



## Offices and factories in 7 countries



### 75.000

75.000m2 of building installed annually



## Orangeries

## Elevate your sites to unprecedented heights











## Independence and sanctity









# Historical site compliance









Mono roof

The perfect extension for your buildings





#### **Grand Palais**

Each of the 4 external parts is 15m wide and can be removed

#### Roofing

#### Double-sided PVC-coated polyester: Different colors

#### The framing

Choice of different truss & colors







#### Flooring

#### Wooden floor (21mm) pine wood or tri-ply spruce wood



## As solid as elegant



## Sustainable choice

**Standard construction** 





# Increase the space, increase the profits







## Be profitable in a short time



UK: Weste Scand Easter

#### **Amortization time**

10 ever

. . .

15 events per year 2 to 5 years

|             | €10-13 |
|-------------|--------|
| ern Europe: | €5-10  |
| dinavia:    | €5-9   |
| rn Europe:  | €3-5   |

| nts per year | 3 to 7 years |
|--------------|--------------|
|--------------|--------------|

## Conclusion



You have a weather proof expansion of useable space, which sets your venue to be used for ample opportunities



Appealing design with historic compliance, no eyesore on your historic heritage site.

If you hav