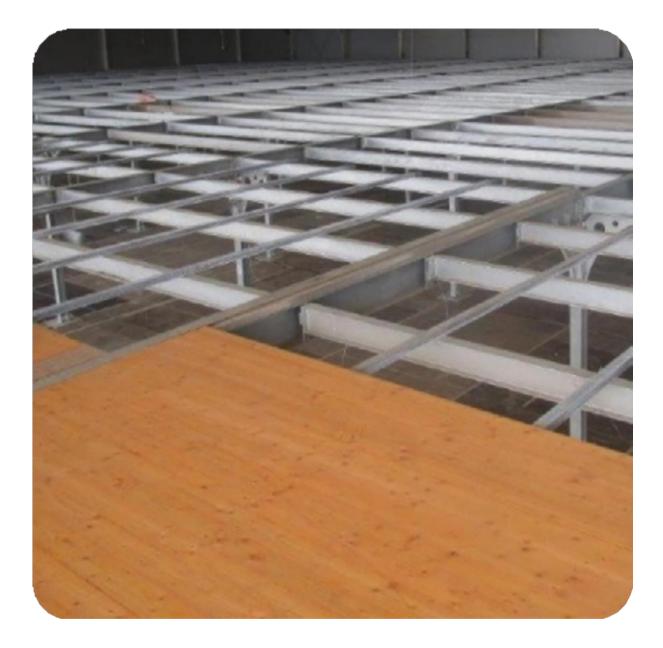

venue space





- Fast and Modular buildings
- Diverse range of industries
- Internationally renowned







### Our expertise at your service



125 employees





(F)

**37** Presence on 5 continents



## Offices and factories in 7 countries



### 75.000

75.000m2 of building installed annually



## Orangeries

## Elevate your sites to unprecedented heights











## Independence and sanctity









# Historical site compliance









Mono roof

The perfect extension for your buildings





#### **Grand Palais**

Each of the 4 external parts is 15m wide and can be removed

#### Roofing

#### Double-sided PVC-coated polyester: Different colors

#### The framing

Choice of different truss & colors







#### Flooring

#### Wooden floor (21mm) pine wood or tri-ply spruce wood



## As solid as elegant



## Sustainable choice

**Standard construction** 





# Increase the space, increase the profits







## Be profitable in a short time



UK: Weste Scand Easter

#### **Amortization time**

10 ever

. . .

15 events per year 2 to 5 years

|             | €10-13 |
|-------------|--------|
| ern Europe: | €5-10  |
| dinavia:    | €5-9   |
| rn Europe:  | €3-5   |

| nts per year | 3 to 7 years |
|--------------|--------------|
|--------------|--------------|

## Conclusion



You have a weather proof expansion of useable space, which sets your venue to be used for ample opportunities



Appealing design with historic compliance, no eyesore on your historic heritage site.

If you have the space, you can keep your privacy



No maintenance, no worries.



Hendrik