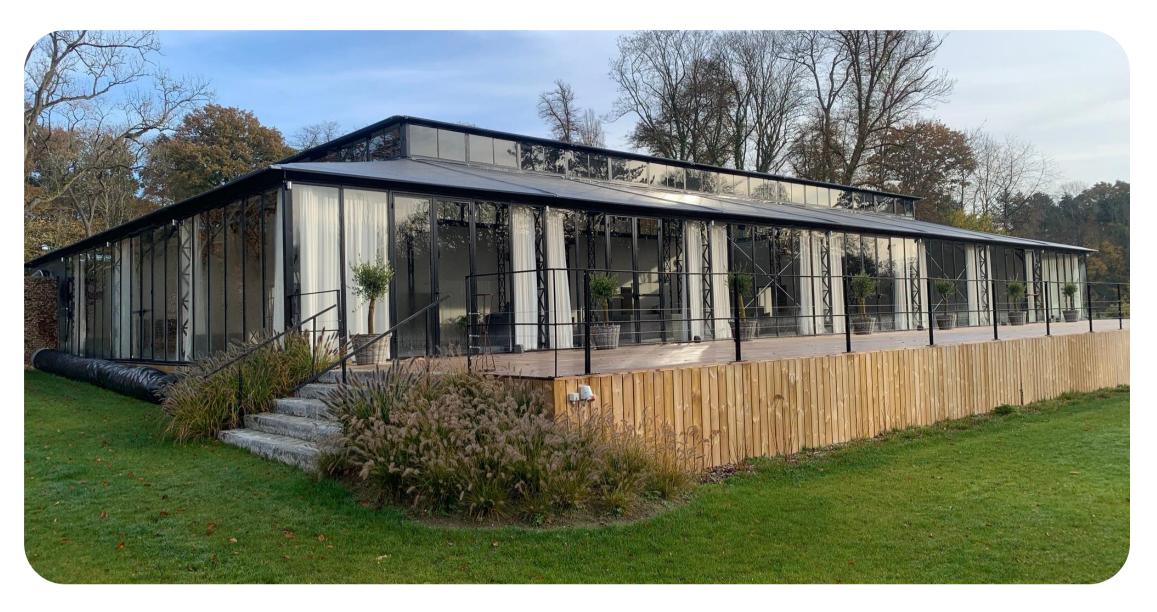

# Historical site compliance

Mono roof

The perfect extension for your buildings

#### **Grand Palais**

Each of the 4 external parts is 15m wide and can be removed