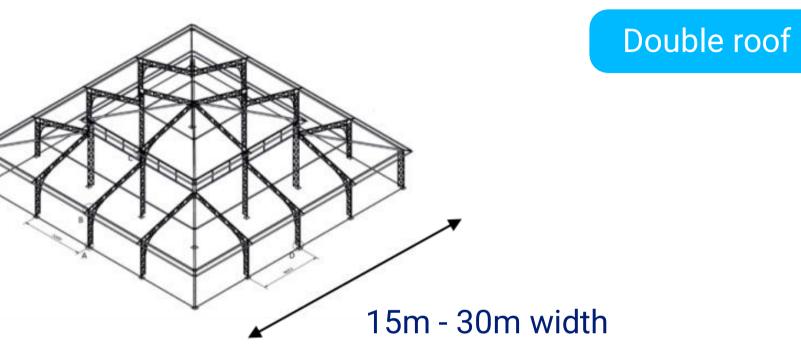

#### **Grand Palais**

Each of the 4 external parts is 15m wide and can be removed