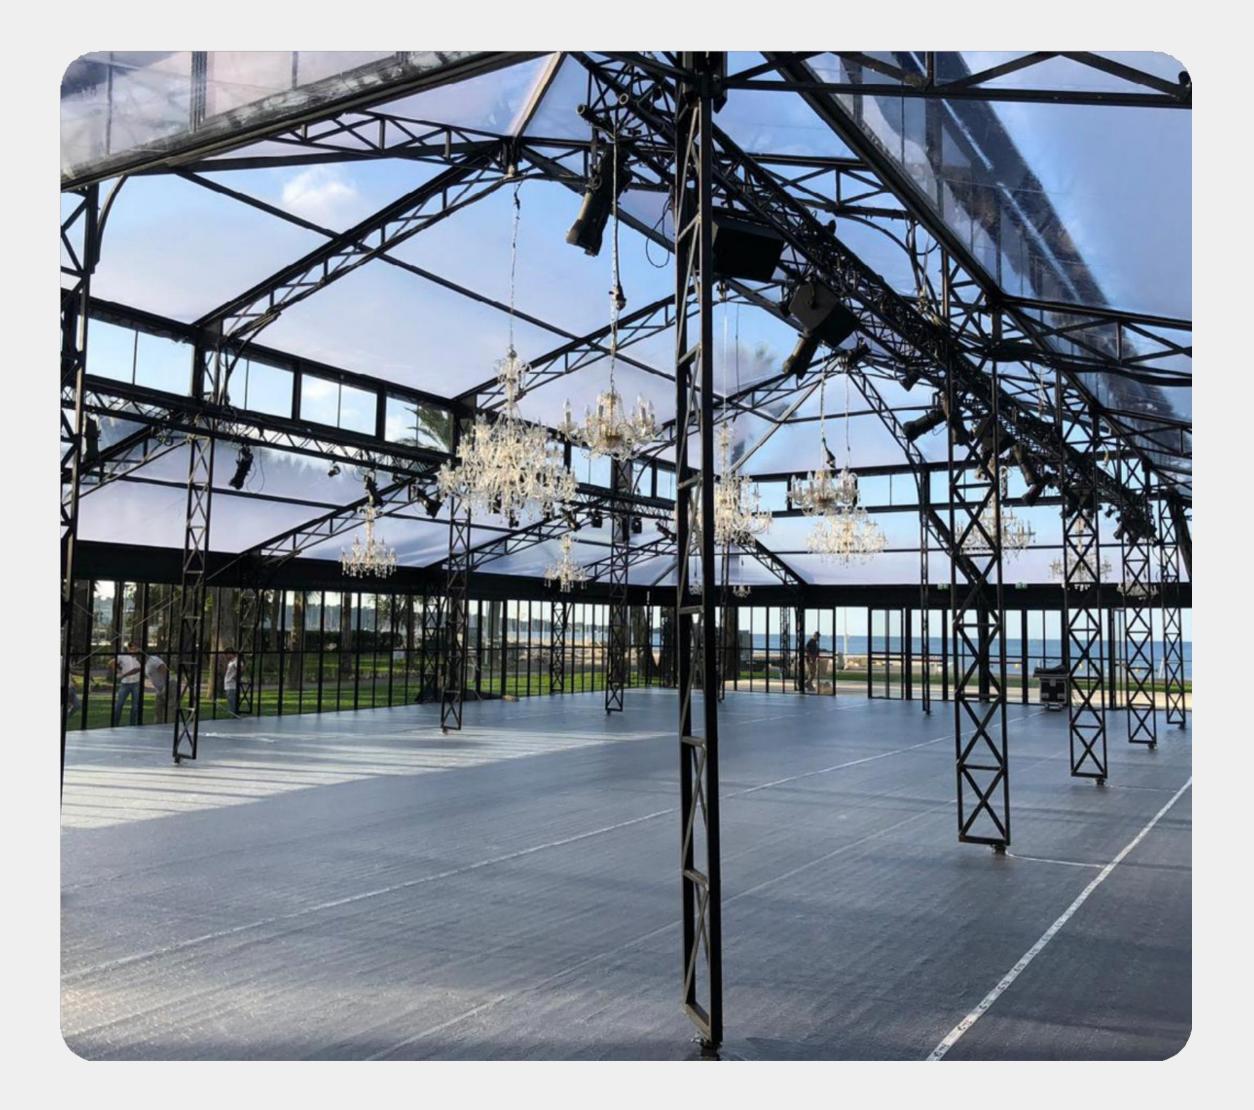

# Historical site compliance

Mono roof

The perfect extension for your buildings

#### **Grand Palais**

Each of the 4 external parts is 15m wide and can be removed

#### Roofing

#### Double-sided PVC-coated polyester: Different colors

#### The framing

Choice of different truss & colors

#### Flooring

#### Wooden floor (21mm) pine wood or tri-ply spruce wood