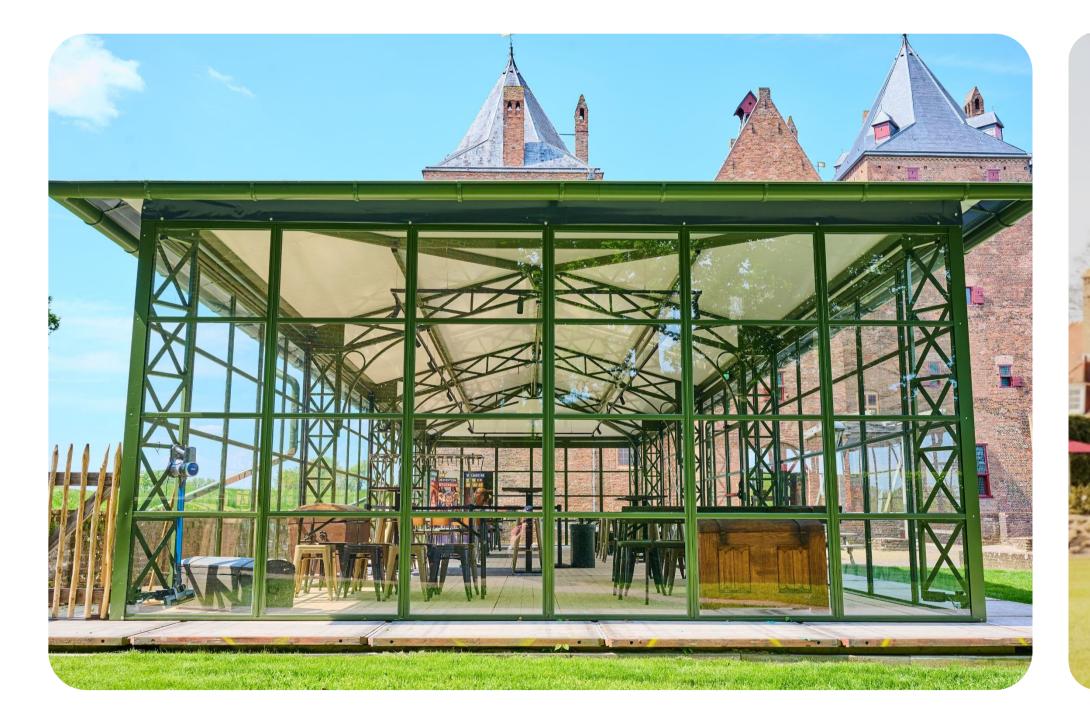

#### Roofing

#### Double-sided PVC-coated polyester: Different colors

#### The framing

Choice of different truss & colors

#### Flooring

#### Wooden floor (21mm) pine wood or tri-ply spruce wood